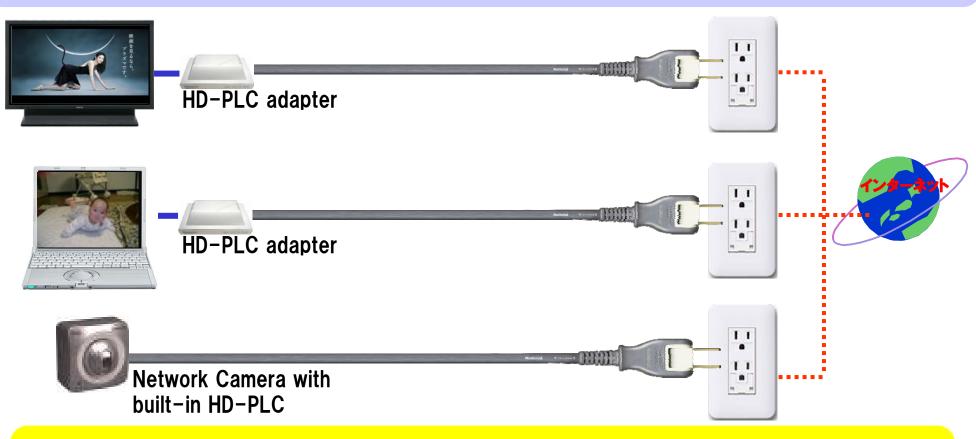

### HD-PLC -High speed Power Line Communication Technology

-For the purpose of lightheartedly enjoying HD pictures and Internet"Home Network Revolution" = HD-PLC

Internet connection anywhere by just plugging the cord into the AC outlet