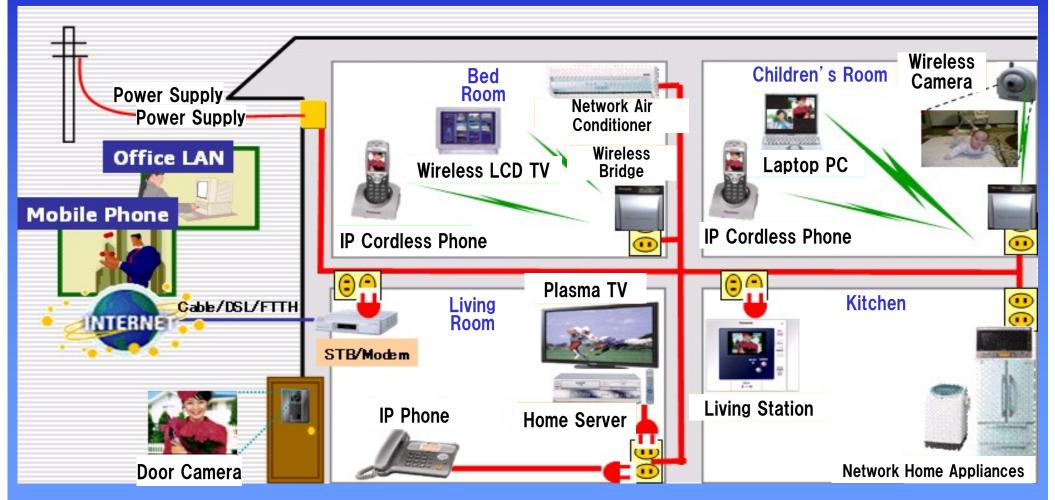

### Home Network - House-wide Broadband

"No Extra Wired" is needed for Home Network
Powerline/Coaxial cable among rooms, Wireless within a room
Service platform for digital home appliances based on
"1 button connection" and "1 button diagnosis"