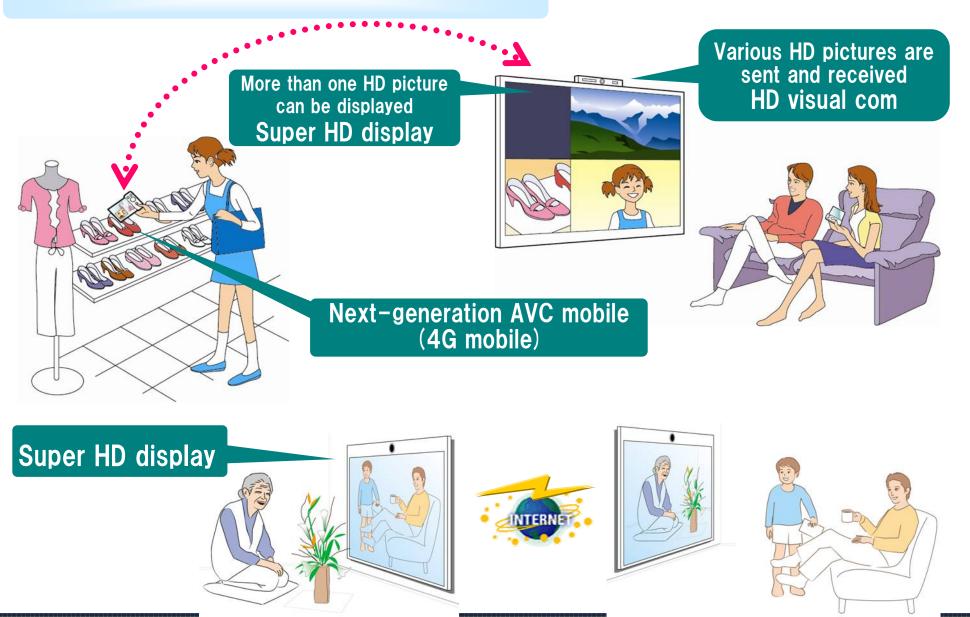

### Lifestyle around 2015: Living Room 2

"Communications with Presence and Realism"