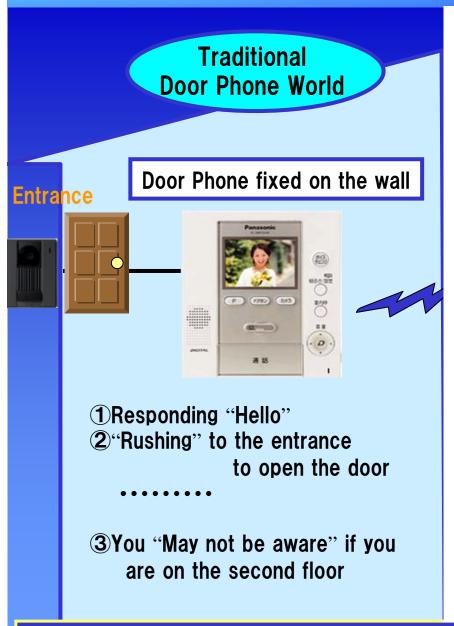

### Picture Monitoring: World first "Dokodemo" (everywhere) Door Phone

"Dokodemo" Door Phone makes you free from pressure and anxiety

"Dokodemo" Door Phone will be IP-modified to become visible from outside