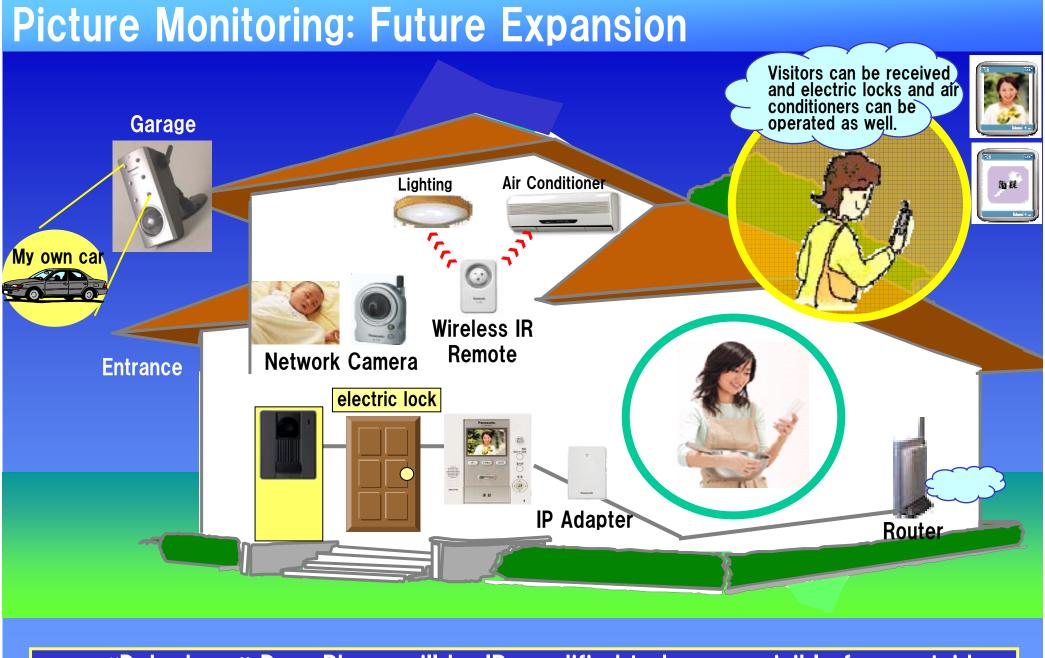

### Picture Monitoring: World first "Dokodemo" (everywhere) Door Phone

"Dokodemo" Door Phone makes you free from pressure and anxiety

"Dokodemo" Door Phone will be IP-modified to become visible from outside