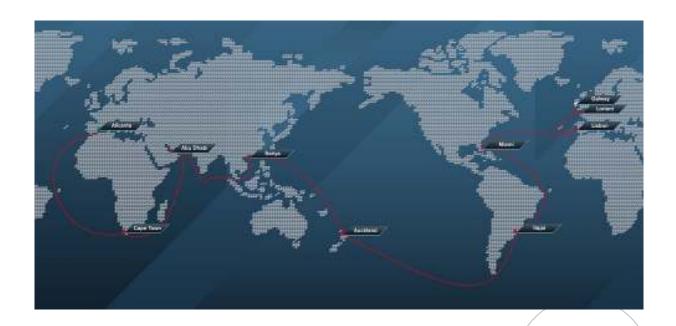

#### Volvo Ocean Race

**Digital Enterprise Research Institute** 

www.deri.ie

Round-the-world yacht race, held every 3 years. 2011-2012: 6 teams, 9 ocean races and 10 in-port races