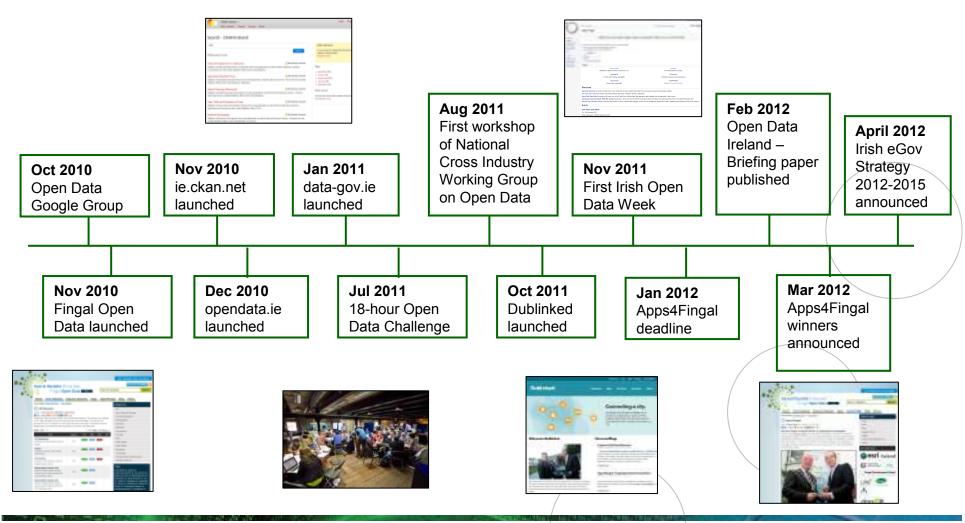

# **Irish Open Data Timeline**



**Digital Enterprise Research Institute** 

















## **Dublin Open Data Portals**



**Digital Enterprise Research Institute** 

















#### Volvo Ocean Race



**Digital Enterprise Research Institute** 

www.deri.ie

Round-the-world yacht race, held every 3 years. 2011-2012: 6 teams, 9 ocean races and 10 in-port races

















# **Lets Do It Galway 2009**



**Digital Enterprise Research Institute** 

www.deri.ie

#### 23<sup>rd</sup> May to 6<sup>th</sup> June 2009

- €55.8m economic impact on Galway and Ireland
- 650,000 spectators
- 269 media attended Galway
- TV audience globally of 1.327 billion
- Radio listenership globally of 1.1 billion

















# **Lets Do It Galway 2012**



**Digital Enterprise Research Institute** 

















# **Galway County Council Data**



**Digital Enterpri