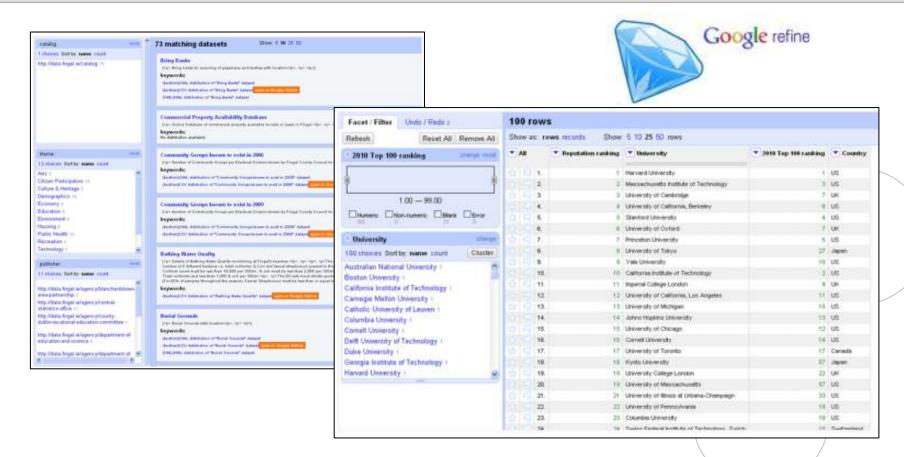

#### **RDF Extension for Google Refine**

**Digital Enterprise Research Institute** 

www.deri.ie

http://lab.linkeddata.deri.ie/2010/grefine-rdf-extension/