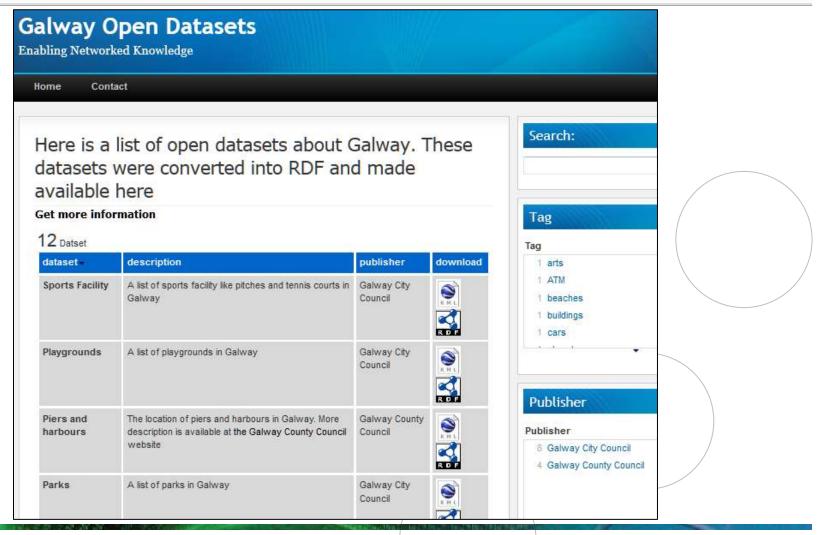

race, held every 3 years. 2011-2012: 6 teams, 9 ocean races and 10 in-port races

















# **Lets Do It Galway 2009**



**Digital Enterprise Research Institute** 

www.deri.ie

#### 23<sup>rd</sup> May to 6<sup>th</sup> June 2009

- €55.8m economic impact on Galway and Ireland
- 650,000 spectators
- 269 media attended Galway
- TV audience globally of 1.327 billion
- Radio listenership globally of 1.1 billion

















# **Lets Do It Galway 2012**



**Digital Enterprise Research Institute** 

















# **Galway County Council Data**



**Digital Enterprise Research Institute** 

















# **Galway City Council Data**



**Digital Enterprise Research Institute** 

















### **Galway Open Data Portal**



**Digital Enterprise Research Institute** 

















# **Galway Compass -Piers**



**Digital Enterprise Research Institute** 



















### **Galway Compass - ATMs**



**Digital Enterprise Research Institute** 





















#### **Galway Compass Architecture**



**Digital Enterprise Research Institute** 

www.deri.ie

#### (csv, xml, excel, kml)

















#### **RDF Extension for Google Refine**



**Digital Enterprise Research Institute** 

www.deri.ie



http://lab.linkeddata.deri.ie/2010/grefine-rdf-extension/















## **Ontologies**



**Digital Enterprise Research Institute** 

www.deri.ie

■ RDF Schema, Dublin Core, Basic Geo, Geonames

```
- <rdf:RDF>
- <rdf:Description rdf:about="http://www.derivolvo.com/sports/1">
    <rdf:type rdf:resource="http://www.derivolvo.com/SportFacility"/