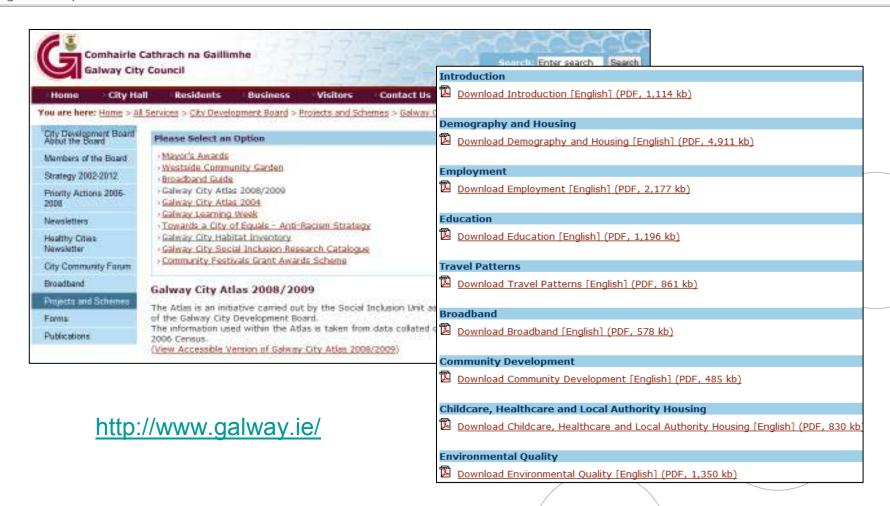

o Ocean Race



**Digital Enterprise Research Institute** 

www.deri.ie

Round-the-world yacht race, held every 3 years. 2011-2012: 6 teams, 9 ocean races and 10 in-port races

















# **Lets Do It Galway 2009**



**Digital Enterprise Research Institute** 

www.deri.ie

#### 23<sup>rd</sup> May to 6<sup>th</sup> June 2009

- €55.8m economic impact on Galway and Ireland
- 650,000 spectators
- 269 media attended Galway
- TV audience globally of 1.327 billion
- Radio listenership globally of 1.1 billion

















# **Lets Do It Galway 2012**



**Digital Enterprise Research Institute** 

















# **Galway County Council Data**



**Digital Enterprise Research Institute** 

















# **Galway City Council Data**



**Digital Enterprise Research Institute** 

















### **Galway Open Data Portal**



**Digital Enterprise Research Institute** 

















# **Galway Compass -Piers**



**Digital Enterprise Research Institute** 



















### **Galway Compass - ATMs**



**Digital Enterprise Research Institute** 





















#### **Galway Compass Architecture**



**Digital Enterprise Research Institute** 

www.deri.ie

#### (csv, xml, excel, kml)

















#### **RDF Extension for Google Refine**



**Digital Enterprise Research Institute** 

www.deri.ie



http://lab.linkeddata.deri.ie/2010/grefine-rdf-extension/















## **Ontologies**



**Digital Enterprise Research Institute** 

www.deri.ie

■ RDF Schema, Dublin Core, Basic Geo, Geonames

```
- <rdf:RDF>
- <rdf:Description rdf:about="http://ww