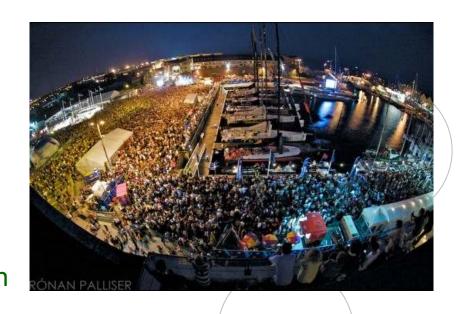

#### Volvo Ocean Race

**Digital Enterprise Research Institute** 

www.deri.ie

Round-the-world yacht race, held every 3 years. 2011-2012: 6 teams, 9 ocean races and 10 in-port races